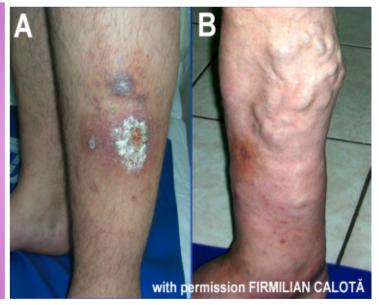

**Urine Stone** 

Nasal passages and sinuses

Healthy Inflamed, swollen

Chronic inflammation

Sinus

**Varicose Veins** 

**Varicose Ulcers** 

**Degenrative Disc** 