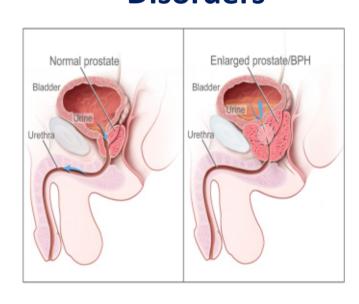

#### **Pancreatic Stones**

**Hydrocele** 

**Benign Prostate Hypertrophy** 

Pre-Existing Diseases

Covered After 4 Years of Continuous Renewal With Company

First 30 Days Waiting Period

Any thing apart from Accident covered after 30 Days