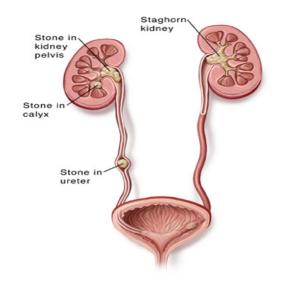

List 4: List of 32 Items that are to be subsumed into costs of treatment

**List 5 : List of 25 Items that are not Payable** 

**Piles** 

Hernia

**Cataract** 

Tonsils

**Gall Stone** 

Renal

**Urine Stone** 

Nasal passages and sinuses

Healthy Inflamed, swollen

Chronic inflammation

Sinus

**Varicose Veins** 

**Varicose Ulcers** 

**Degenrative Disc** 