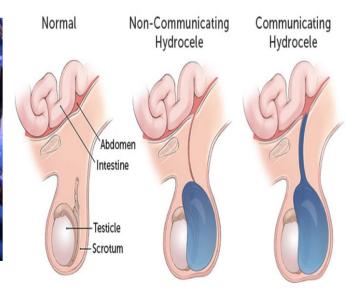

#### **Pancreatic Stones**

**Hydrocele** 

**Benign Prostate Hypertrophy** 

Pre-Existing Diseases

Covered After 4 Years of Continuous Renewal With Company

First 30 Days Waiting Period

Any thing apart from Accident covered after 30 Days